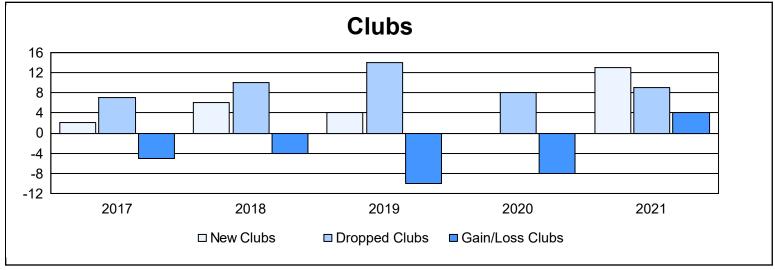

| Year      | New<br>Clubs | Dropped<br>Clubs | Gain/<br>Loss<br>Clubs | New<br>Members | Charter<br>Members | Reinstate<br>Members | Transfer<br>Members | Total<br>Member<br>Added | Total<br>Members<br>Dropped | Gain/<br>Loss<br>Members |
|-----------|--------------|------------------|------------------------|----------------|--------------------|----------------------|---------------------|--------------------------|-----------------------------|--------------------------|
| 2016-2017 | 2            | 7                | -5                     | 1,319          | 74                 | 73                   | 13                  | 1,479                    | 840                         | 639                      |
| 2017-2018 | 6            | 10               | -4                     | 477            | 198                | 103                  | 12                  | 790                      | 1,306                       | -516                     |
| 2018-2019 | 4            | 14               | -10                    | 263            | 106                | 79                   | 10                  | 458                      | 960                         | -502                     |
| 2019-2020 | 0            | 8                | -8                     | 158            | 3                  | 36                   | 13                  | 210                      | 634                         | -424                     |
| 2020-2021 | 13           | 9                | 4                      | 479            | 321                | 94                   | 10                  | 904                      | 698                         | 206                      |
| Average   | 5            | 10               | -5                     | 539            | 140                | 77                   | 12                  | 768                      | 888                         | -119                     |