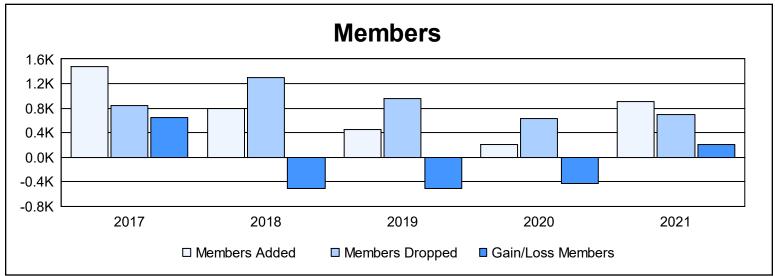

| Year      | New<br>Clubs | Dropped<br>Clubs | Gain/<br>Loss<br>Clubs | New<br>Members | Charter<br>Members | Reinstate<br>Members | Transfer<br>Members | Total<br>Member<br>Added | Total<br>Members<br>Dropped | Gain/<br>Loss<br>Members |
|-----------|--------------|------------------|------------------------|----------------|--------------------|----------------------|---------------------|--------------------------|-----------------------------|--------------------------|
| 2016-2017 | 2            | 7                | -5                     | 1,319          | 74                 | 73                   | 13                  | 1,479                    | 840                         | 639                      |
| 2017-2018 | 6            | 10               | -4                     | 477            | 198                | 103                  | 12                  | 790                      | 1,306                       | -516                     |
| 2018-2019 | 4            | 14               | -10                    | 263            | 106                | 79                   | 10                  | 458                      | 960                         | -502                     |
| 2019-2020 | 0            | 8                | -8                     | 158            | 3                  | 36                   | 13                  | 210                      | 634                         | -424                     |
| 2020-2021 | 13           | 9                | 4                      | 479            | 321                | 94                   | 10                  | 904                      | 698                         | 206                      |
| Average   | 5            | 10               | -5                     | 539            | 140                | 77                   | 12                  | 768                      | 888                         | -119                     |